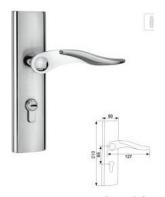

### DdLdS0007-SS

Material: SUS304

Plate Dimension: 465\*73mm Door Thickness: 38-60mm

Lock: 64\*87 American standard lock body Cylinder: American standard brass cylinder

Backset: 64mm

Central Distance: 87mm