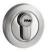

Plate Dimension: 180\*50mm Door Thickness: 38-55mm

Lock Body: 5050 mortise lock body Cylinder: Europe style brass cylinder

Backset: 50mm

Center Distance: 50mm

DmWbS0022-SS/SP

DmWbS0023-SS/SP

Material: SUS201/304