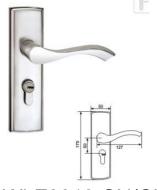

## DdLdS0006-SS

Material: SUS304

Plate Dimension: 480\*68mm Door Thickness: 38-60mm

Lock: 64\*87 American standard lock body Cylinder: American standard brass cylinder

Backset: 64mm

Central Distance: 87mm

### DdLdS0007-SS

Material: SUS304

Plate Dimension: 465\*73mm Door Thickness: 38-60mm

Lock: 64\*87 American standard lock body Cylinder: American standard brass cylinder

Backset: 64mm

Central Distance: 87mm