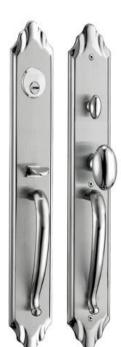

### DdLdS0007-SS

Material: SUS304

Plate Dimension: 465\*73mm Door Thickness: 38-60mm

Lock: 64\*87 American standard lock body Cylinder: American standard brass cylinder

Backset: 64mm

Central Distance: 87mm