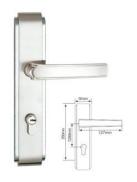

### DdWbZ0001-AB

Material: Zinc Alloy

Plate Dimension: 580\*72mm Door Thickness: 38-50mm

Lock Body: 7093 American standard lock body Cylinder: American standard brass cylinder

Backset: 70mm

Central Distance: 93mm

### DdWbZ0002-AB

Material: Zinc Alloy

Plate Dimension: 580\*72mm Door Thickness: 38-50mm

Lock Body: 7093 American standard lock body Cylinder: American standard brass cylinder

Backset: 70mm

Central Distance: 93mm