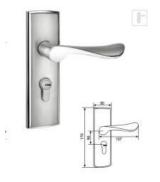

## DdLdS0006-SS

Material: SUS304

Plate Dimension: 480\*68mm Door Thickness: 38-60mm

Lock: 64\*87 American standard lock body Cylinder: American standard brass cylinder

Backset: 64mm

Central Distance: 87mm