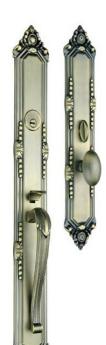

## DdLdS0006-SS

Material: SUS304

Plate Dimension: 480\*68mm Door Thickness: 38-60mm

Lock: 64\*87 American standard lock body Cylinder: American standard brass cylinder

Backset: 64mm

Central Distance: 87mm