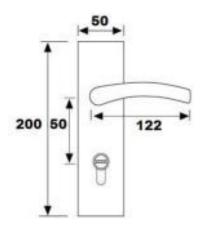

Plate Dimension: 200\*50mm

Lock Body: 5050 mortise lock body Cylinder: Europe style brass cylinder

Backset: 50mm

Central Distance: 50mm