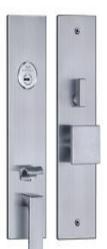

### DdWbZ0001-AB

Material: Zinc Alloy

Plate Dimension: 580\*72mm Door Thickness: 38-50mm

Lock Body: 7093 American standard lock body Cylinder: American standard brass cylinder

Backset: 70mm

Central Distance: 93mm

### DdWbZ0002-AB

Material: Zinc Alloy

Plate Dimension: 580\*72mm Door Thickness: 38-50mm

Lock Body: 7093 American standard lock body Cylinder: American standard brass cylinder

Backset: 70mm

Central Distance: 93mm