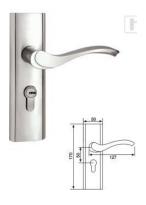

### DdLdS0007-SS

Material: SUS304

Plate Dimension: 465\*73mm Door Thickness: 38-60mm

Lock: 64\*87 American standard lock body Cylinder: American standard brass cylinder

Backset: 64mm

Central Distance: 87mm