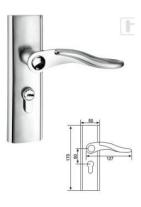

### DdBbS0008-SS

Plate Dimension: 465\*73mm Door Thickness: 38-60mm

Lock: 64\*87 American standard lock body Cylinder: American standard brass cylinder

Backset: 64mm

Central Distance: 87mm

Material: SUS304