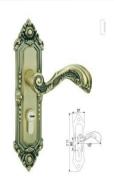

### DdWbZ0003-SN/CH

Plate Dimension: 480\*68mm Door Thickness: 38-50mm

Lock Body: 6075 mortise lock body Cylinder: Europe style brass cylinder

Backset: 60mm

Central Distance: 75mm