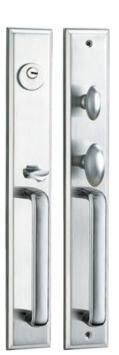

## DdLdS0006-SS

Material: SUS304

Plate Dimension: 480\*68mm Door Thickness: 38-60mm

Lock: 64\*87 American standard lock body Cylinder: American standard brass cylinder

Backset: 64mm

Central Distance: 87mm