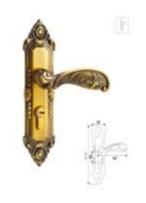

### DdWbZ0004-SN/CH

Material: Zinc Alloy

Plate Dimension: 425\*68mm Door Thickness: 38-50mm

Lock Body: 6075 mortise lock body Cylinder: Europe style brass cylinder

Backset: 60mm

Central Distance: 75mm

DdBbZ0005-AB