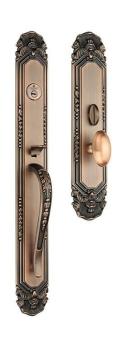

### DdWbZ0001-AB

Material: Zinc Alloy

Plate Dimension: 580\*72mm Door Thickness: 38-50mm

Lock Body: 7093 American standard lock body Cylinder: American standard brass cylinder

Backset: 70mm

Central Distance: 93mm

### DdWbZ0002-AB

Material: Zinc Alloy

Plate Dimension: 580\*72mm Door Thickness: 38-50mm

Lock Body: 7093 American standard lock body Cylinder: American standard brass cylinder

Backset: 70mm

Central Distance: 93mm