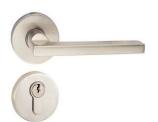

### DdWbZ0001-AB

Material: Zinc Alloy

Plate Dimension: 580\*72mm Door Thickness: 38-50mm

Lock Body: 7093 American standard lock body Cylinder: American standard brass cylinder

Backset: 70mm

Central Distance: 93mm