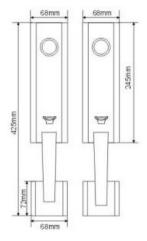

### DdWbZ0004-SN/CH

Material: Zinc Alloy

Plate Dimension: 425\*68mm Door Thickness: 38-50mm

Lock Body: 6075 mortise lock body Cylinder: Europe style brass cylinder

Backset: 60mm

Central Distance: 75mm

DdBbZ0005-AB