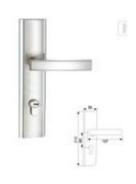

## DdLdS0006-SS

Material: SUS304

Plate Dimension: 480\*68mm Door Thickness: 38-60mm

Lock: 64\*87 American standard lock body Cylinder: American standard brass cylinder

Backset: 64mm

Central Distance: 87mm