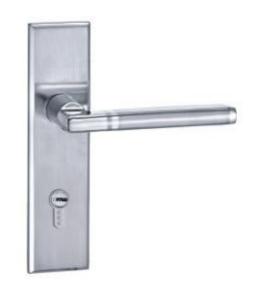

## DdLdS0006-SS

Material: SUS304

Plate Dimension: 480\*68mm Door Thickness: 38-60mm

Lock: 64\*87 American standard lock body Cylinder: American standard brass cylinder

Backset: 64mm

Central Distance: 87mm