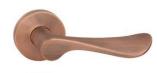

## DdLdS0006-SS

Material: SUS304

Plate Dimension: 480\*68mm Door Thickness: 38-60mm

Lock: 64\*87 American standard lock body Cylinder: American standard brass cylinder

Backset: 64mm

Central Distance: 87mm