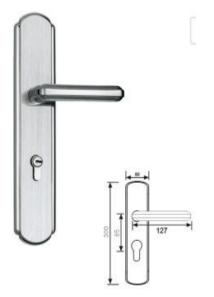

## DdLdS0006-SS

Material: SUS304

Plate Dimension: 480\*68mm Door Thickness: 38-60mm

Lock: 64\*87 American standard lock body Cylinder: American standard brass cylinder

Backset: 64mm

Central Distance: 87mm

### DdLdS0007-SS

Material: SUS304

Plate Dimension: 465\*73mm Door Thickness: 38-60mm

Lock: 64\*87 American standard lock body Cylinder: American standard brass cylinder

Backset: 64mm

Central Distance: 87mm