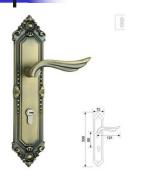

DdBbZ0003-AC

DdBbZ0002-AY

Material: Zinc Alloy

Plate Dimension:170\*50mm Door Thickness: 38-55mm

Lock Body: 5050 mortise lock body Cylinder: Europe style brass cylinder

Backset: 50mm

Central Distance: 50mm

DmLdZ0010-SN