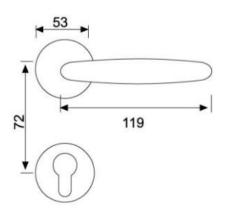

## DdLdS0006-SS

Material: SUS304

Plate Dimension: 480\*68mm Door Thickness: 38-60mm

Lock: 64\*87 American standard lock body Cylinder: American standard brass cylinder

Backset: 64mm

Central Distance: 87mm

### DdLdS0007-SS

Material: SUS304

Plate Dimension: 465\*73mm Door Thickness: 38-60mm

Lock: 64\*87 American standard lock body Cylinder: American standard brass cylinder

Backset: 64mm

Central Distance: 87mm

### DdBbS0007-SS

Material: SUS304

Plate Dimension: 446\*68mm Door Thickness: 38-60mm

Lock body: 64\*87 American standard lock body Cylinder: American standard brass cylinder

Backset: 64mm

Central Distance: 87mm

### DdBbS0008-SS

Plate Dimension: 465\*73mm Door Thickness: 38-60mm

Lock: 64\*87 American standard lock body Cylinder: American standard brass cylinder

Backset: 64mm

Central Distance: 87mm

Material: SUS304