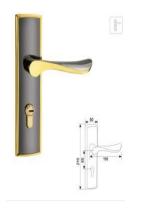

### DdBbS0008-SS

Plate Dimension: 465\*73mm Door Thickness: 38-60mm

Lock: 64\*87 American standard lock body Cylinder: American standard brass cylinder

Backset: 64mm

Central Distance: 87mm

Material: SUS304