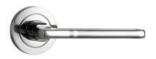

### DdLdS0007-SS

Material: SUS304

Plate Dimension: 465\*73mm Door Thickness: 38-60mm

Lock: 64\*87 American standard lock body Cylinder: American standard brass cylinder

Backset: 64mm

Central Distance: 87mm