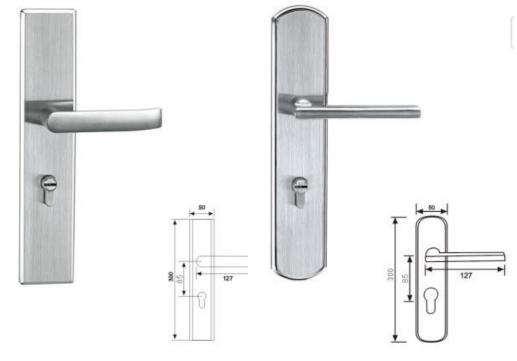

### DdBbS0007-SS

Material: SUS304

Plate Dimension: 446\*68mm Door Thickness: 38-60mm

Lock body: 64\*87 American standard lock body Cylinder: American standard brass cylinder

Backset: 64mm

Central Distance: 87mm

### DdBbS0008-SS

Plate Dimension: 465\*73mm Door Thickness: 38-60mm

Lock: 64\*87 American standard lock body Cylinder: American standard brass cylinder

Backset: 64mm

Central Distance: 87mm

Material: SUS304