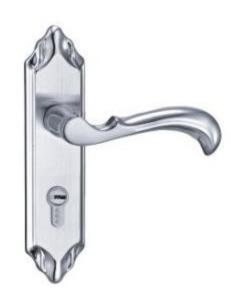

Plate Dimension: 180\*50mm Door Thickness: 38-55mm

Lock Body: 5050 mortise lock body Cylinder: Europe style brass cylinder

Backset: 50mm

Center Distance: 50mm

DmWbS0022-SS/SP

DmWbS0023-SS/SP

Material: SUS201/304