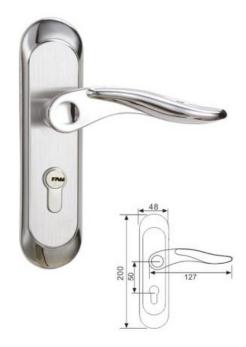

Plate Dimension: 200\*48mm Door Thickness: 38-55mm

Lock body: 5050 mortise lock body Cylinder: Europe style brass cylinder

Backset: 50mm

Central Distance: 50mm

DmLdS0015-SS/SP

DmLdS0016-SS/SP

Material: SUS304