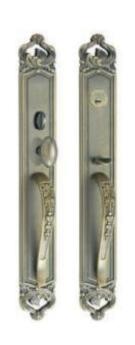

### DdWbZ0003-SN/CH

Plate Dimension: 480\*68mm Door Thickness: 38-50mm

Lock Body: 6075 mortise lock body Cylinder: Europe style brass cylinder

Backset: 60mm

Central Distance: 75mm