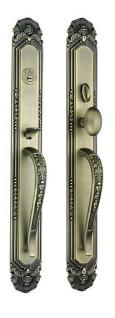

### DdWbZ0004-SN/CH

Material: Zinc Alloy

Plate Dimension: 425\*68mm Door Thickness: 38-50mm

Lock Body: 6075 mortise lock body Cylinder: Europe style brass cylinder

Backset: 60mm

Central Distance: 75mm

DdBbZ0005-AB