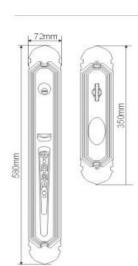

### DdWbZ0001-AB

Material: Zinc Alloy

Plate Dimension: 580\*72mm Door Thickness: 38-50mm

Lock Body: 7093 American standard lock body Cylinder: American standard brass cylinder

Backset: 70mm

Central Distance: 93mm

### DdWbZ0002-AB

Material: Zinc Alloy

Plate Dimension: 580\*72mm Door Thickness: 38-50mm

Lock Body: 7093 American standard lock body Cylinder: American standard brass cylinder

Backset: 70mm

Central Distance: 93mm