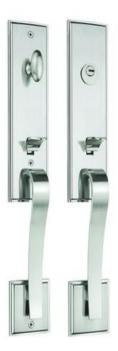

### DdWbZ0001-AB

Material: Zinc Alloy

Plate Dimension: 580\*72mm Door Thickness: 38-50mm

Lock Body: 7093 American standard lock body Cylinder: American standard brass cylinder

Backset: 70mm

Central Distance: 93mm

### DdWbZ0002-AB

Material: Zinc Alloy

Plate Dimension: 580\*72mm Door Thickness: 38-50mm

Lock Body: 7093 American standard lock body Cylinder: American standard brass cylinder

Backset: 70mm

Central Distance: 93mm