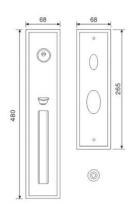

## DdLdS0006-SS

Material: SUS304

Plate Dimension: 480\*68mm Door Thickness: 38-60mm

Lock: 64\*87 American standard lock body Cylinder: American standard brass cylinder

Backset: 64mm

Central Distance: 87mm