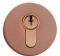

Plate Dimension: 180\*50mm Door Thickness: 38-55mm

Lock Body: 5050 mortise lock body Cylinder: Europe style brass cylinder

Backset: 50mm

Center Distance: 50mm

DmWbS0022-SS/SP

DmWbS0023-SS/SP

Material: SUS201/304