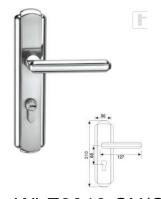

### DdBbS0007-SS

Material: SUS304

Plate Dimension: 446\*68mm Door Thickness: 38-60mm

Lock body: 64\*87 American standard lock body Cylinder: American standard brass cylinder

Backset: 64mm

Central Distance: 87mm