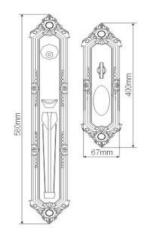

## DdLdS0006-SS

Material: SUS304

Plate Dimension: 480\*68mm Door Thickness: 38-60mm

Lock: 64\*87 American standard lock body Cylinder: American standard brass cylinder

Backset: 64mm

Central Distance: 87mm

### DdLdS0007-SS

Material: SUS304

Plate Dimension: 465\*73mm Door Thickness: 38-60mm

Lock: 64\*87 American standard lock body Cylinder: American standard brass cylinder

Backset: 64mm

Central Distance: 87mm