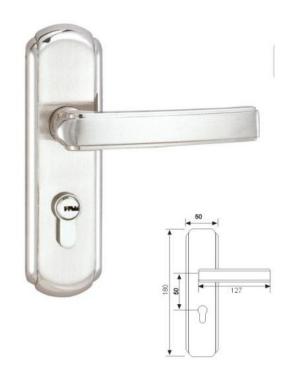

Plate Dimension: 180\*50mm Door Thickness: 38-55mm

Lock Body: 5050 mortise lock body Cylinder: Europe style brass cylinder

Backset: 50mm

Center Distance: 50mm

DmWbS0022-SS/SP

DmWbS0023-SS/SP

Material: SUS201/304

Plate Dimension: 200\*48mm Door Thickness: 38-55mm

Lock body: 5050 mortise lock body Cylinder: Europe style brass cylinder

Backset: 50mm

Central Distance: 50mm

DmLdS0015-SS/SP

DmLdS0016-SS/SP

Material: SUS304

Plate Dimension: 200\*50mm

Lock Body: 5050 mortise lock body Cylinder: Europe style brass cylinder

Backset: 50mm

Central Distance: 50mm