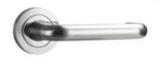

## DdLdS0006-SS

Material: SUS304

Plate Dimension: 480\*68mm Door Thickness: 38-60mm

Lock: 64\*87 American standard lock body Cylinder: American standard brass cylinder

Backset: 64mm

Central Distance: 87mm