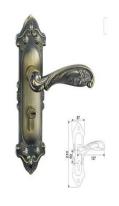

### DdWbZ0001-AB

Material: Zinc Alloy

Plate Dimension: 580\*72mm Door Thickness: 38-50mm

Lock Body: 7093 American standard lock body Cylinder: American standard brass cylinder

Backset: 70mm

Central Distance: 93mm