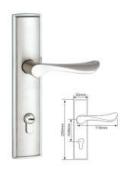

### DdBbS0007-SS

Material: SUS304

Plate Dimension: 446\*68mm Door Thickness: 38-60mm

Lock body: 64\*87 American standard lock body Cylinder: American standard brass cylinder

Backset: 64mm

Central Distance: 87mm

### DdBbS0008-SS

Plate Dimension: 465\*73mm Door Thickness: 38-60mm

Lock: 64\*87 American standard lock body Cylinder: American standard brass cylinder

Backset: 64mm

Central Distance: 87mm

Material: SUS304