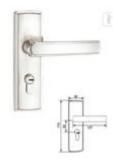

### DdBbS0007-SS

Material: SUS304

Plate Dimension: 446\*68mm Door Thickness: 38-60mm

Lock body: 64\*87 American standard lock body Cylinder: American standard brass cylinder

Backset: 64mm

Central Distance: 87mm