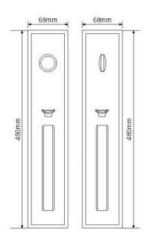

### DdBbS0007-SS

Material: SUS304

Plate Dimension: 446\*68mm Door Thickness: 38-60mm

Lock body: 64\*87 American standard lock body Cylinder: American standard brass cylinder

Backset: 64mm

Central Distance: 87mm

### DdBbS0008-SS

Plate Dimension: 465\*73mm Door Thickness: 38-60mm

Lock: 64\*87 American standard lock body Cylinder: American standard brass cylinder

Backset: 64mm

Central Distance: 87mm

Material: SUS304