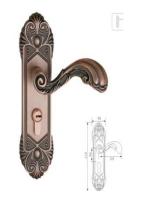

### DdWbZ0002-AB

Material: Zinc Alloy

Plate Dimension: 580\*72mm Door Thickness: 38-50mm

Lock Body: 7093 American standard lock body Cylinder: American standard brass cylinder

Backset: 70mm

Central Distance: 93mm