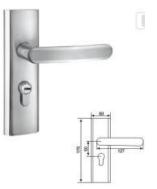

DmWbS0026-SS/SP

DmWbS0027-SS/SP

Material: SUS304

Lock Body: 7255 mortise lock body Cylinder: Europe style brass cylinder

Backset: 72mm

Central Distance: 55mm

### Reference Drawing:

DmBbS0017-SS

DmBbS0018-SS