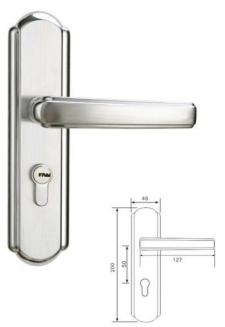

Plate Dimension: 180\*50mm Door Thickness: 38-55mm

Lock Body: 5050 mortise lock body Cylinder: Europe style brass cylinder

Backset: 50mm

Center Distance: 50mm

DmWbS0022-SS/SP

DmWbS0023-SS/SP

Material: SUS201/304

Plate Dimension: 200\*48mm Door Thickness: 38-55mm

Lock body: 5050 mortise lock body Cylinder: Europe style brass cylinder

Backset: 50mm

Central Distance: 50mm

DmLdS0015-SS/SP

DmLdS0016-SS/SP

Material: SUS304

Plate Dimension: 200\*50mm

Lock Body: 5050 mortise lock body Cylinder: Europe style brass cylinder

Backset: 50mm

Central Distance: 50mm