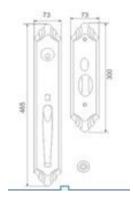

### DdLdS0007-SS

Material: SUS304

Plate Dimension: 465\*73mm Door Thickness: 38-60mm

Lock: 64\*87 American standard lock body Cylinder: American standard brass cylinder

Backset: 64mm

Central Distance: 87mm