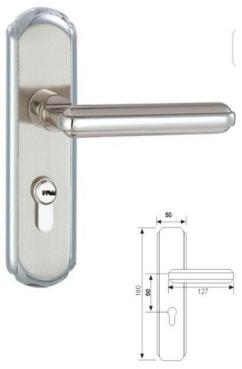

Plate Dimension: 180\*50mm Door Thickness: 38-55mm

Lock Body: 5050 mortise lock body Cylinder: Europe style brass cylinder

Backset: 50mm

Center Distance: 50mm

DmWbS0022-SS/SP

DmWbS0023-SS/SP

Material: SUS201/304

Plate Dimension: 200\*48mm Door Thickness: 38-55mm

Lock body: 5050 mortise lock body Cylinder: Europe style brass cylinder

Backset: 50mm

Central Distance: 50mm

DmLdS0015-SS/SP

DmLdS0016-SS/SP

Material: SUS304

Plate Dimension: 200\*50mm

Lock Body: 5050 mortise lock body Cylinder: Europe style brass cylinder

Backset: 50mm

Central Distance: 50mm