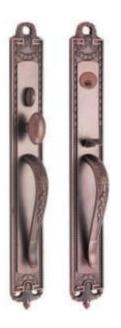

### DdWbZ0001-AB

Material: Zinc Alloy

Plate Dimension: 580\*72mm Door Thickness: 38-50mm

Lock Body: 7093 American standard lock body Cylinder: American standard brass cylinder

Backset: 70mm

Central Distance: 93mm

### DdWbZ0002-AB

Material: Zinc Alloy

Plate Dimension: 580\*72mm Door Thickness: 38-50mm

Lock Body: 7093 American standard lock body Cylinder: American standard brass cylinder

Backset: 70mm

Central Distance: 93mm