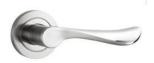

### DdLdS0007-SS

Material: SUS304

Plate Dimension: 465\*73mm Door Thickness: 38-60mm

Lock: 64\*87 American standard lock body Cylinder: American standard brass cylinder

Backset: 64mm

Central Distance: 87mm