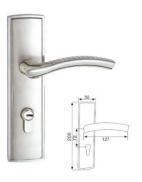

### DdWbZ0003-SN/CH

Plate Dimension: 480\*68mm Door Thickness: 38-50mm

Lock Body: 6075 mortise lock body Cylinder: Europe style brass cylinder

Backset: 60mm

Central Distance: 75mm

### DdWbZ0004-SN/CH

Material: Zinc Alloy

Plate Dimension: 425\*68mm Door Thickness: 38-50mm

Lock Body: 6075 mortise lock body Cylinder: Europe style brass cylinder

Backset: 60mm

Central Distance: 75mm

DdBbZ0005-AB