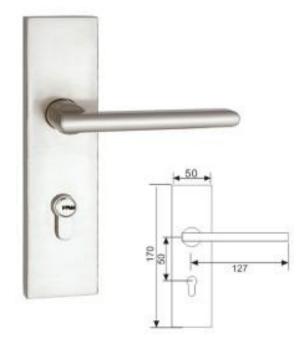

Plate Dimension: 200\*50mm

Lock Body: 5050 mortise lock body Cylinder: Europe style brass cylinder

Backset: 50mm

Central Distance: 50mm

### Reference Drawing:

DmBbS0016-SS

Material: SUS304

Plate Dimension: 300\*50mm

Lock Body: 6085 mortise lock body Cylinder: Europe style brass cylinder

Backset: 60mm

Center Distance: 85mm

DmWbS0025-SS/SP