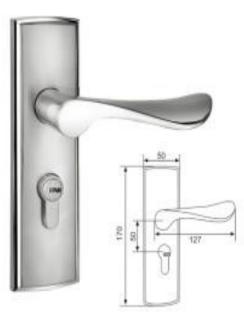

Plate Dimension: 180\*50mm Door Thickness: 38-55mm

Lock Body: 5050 mortise lock body Cylinder: Europe style brass cylinder

Backset: 50mm

Center Distance: 50mm

DmWbS0022-SS/SP

DmWbS0023-SS/SP

Material: SUS201/304

Plate Dimension: 200\*48mm Door Thickness: 38-55mm

Lock body: 5050 mortise lock body Cylinder: Europe style brass cylinder

Backset: 50mm

Central Distance: 50mm

DmLdS0015-SS/SP

DmLdS0016-SS/SP

Material: SUS304